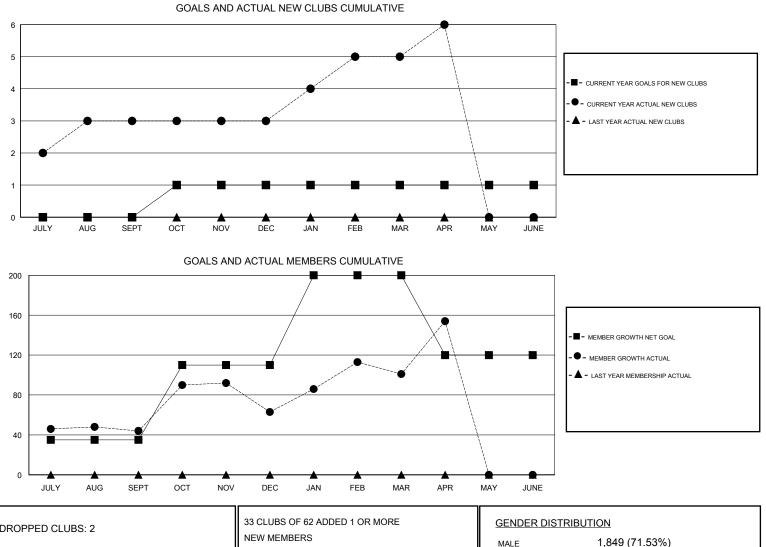

## JAYESH THAKKAR GMT:

| GMT: JAYESH THAKKAR |               |             | LOCATION INDIA |                       |                           |                         | GMT CA                                             |  |  |
|---------------------|---------------|-------------|----------------|-----------------------|---------------------------|-------------------------|----------------------------------------------------|--|--|
| Clubs               |               |             |                | Members               |                           |                         |                                                    |  |  |
|                     | RESULTS FOR   | R 2017-2018 |                | RESULTS FOR 2017-2018 |                           |                         |                                                    |  |  |
| QUARTER             | NEW CLUB GOAL | NEW CLUBS   | DROPPED CLUBS  | QUARTER               | MEMBER GROWTH NET<br>GOAL | MEMBER GROWTH<br>ACTUAL | DROPPED<br>MEMBERS ACTUAL<br>(including transfers) |  |  |
| JULY/AUG/SEPT       | 0             | 3           | 0              | JULY/AUG/SEPT         | 35                        | 135                     | 89                                                 |  |  |
| OCT/NOV/DEC         | 1             | 0           | 2              | OCT/NOV/DEC           | 75                        | 72                      | 49                                                 |  |  |
| JAN/FEB/MAR         | 0             | 2           | 0              | JAN/FEB/MAR           | 90                        | 73                      | 33                                                 |  |  |
| APR/MAY/JUNE        | 0             | 1           | 0              | APR/MAY/JUNE          | -80                       | 65                      | 9                                                  |  |  |

| DROPPED CLUBS: 2 |     | 33 CLUBS OF 62 ADDED 1 OR MORE | GENDER DIST                | GENDER DISTRIBUTION                    |        |  |
|------------------|-----|--------------------------------|----------------------------|----------------------------------------|--------|--|
|                  |     | NEW MEMBERS                    | MALE                       | 1,849 (71.53%)                         |        |  |
|                  |     | 4                              | FEMALE                     | 736 (28.47%)                           |        |  |
| DROPPED MEMBERS  |     |                                | Women Percentag            | Women Percentage Fiscal Year Goal: 25% |        |  |
|                  |     |                                |                            |                                        |        |  |
| DECEASED         | 5   | CLICK HERE FOR CUMULATIVE      | TOTAL FAMILY UNIT          | TOTAL FAMILY UNIT MEMBERS              |        |  |
| CLUB CANCELLED   | 16  | MEMBERSHIP DATA                | FAMILY MEMBERS PAYING HALF |                                        |        |  |
| OTHER            | 159 |                                |                            |                                        | 606    |  |
| TOTAL            | 180 |                                | 5626                       |                                        |        |  |
|                  |     |                                |                            |                                        | D 4 (4 |  |